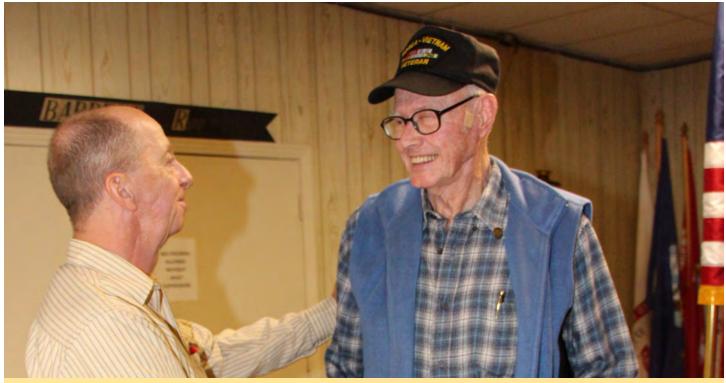

VFW Post 1815 commander, Lt Col (R) John Muckleroy presents a commemorative lapel pin to Vietnam War veteran, Paul Solis.

L-R: Mrs. Solis observes her husband, Vietnam War veteran Paul Solis, being presented an EC-47 ARDF History Exhibit challenge coin by CMSgt (R) Tom Nurre, during the VWC commemorative program at the VFW Hall on November 16, 2015.