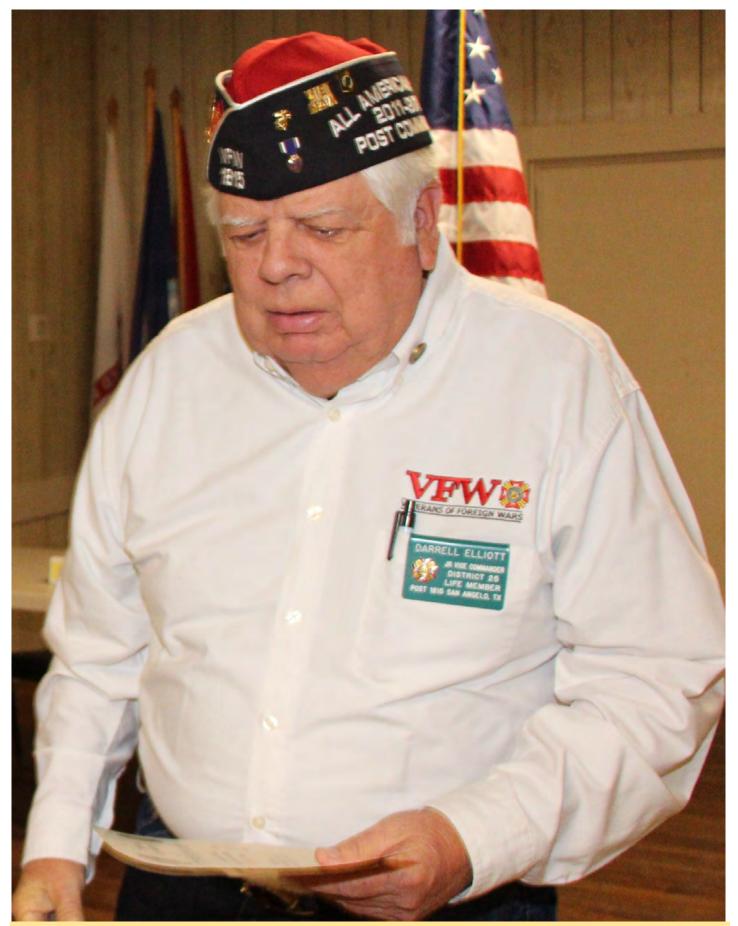

Vietnam War veteran, Darrell Elliott, after receiving a commemorative lapel pin and Certificate of Honor at the VFW Post 1815 tribute to veterans ceremony held in San Angelo, Texas, on November 16, 2015.