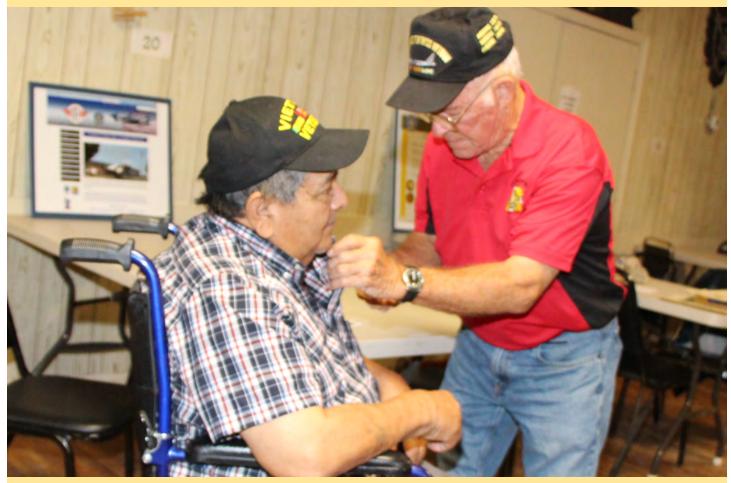

November 16, 2015: **Right:** Lt Col (R) John Muckleroy, VFW Post 1815 commander, presents a lapel pin to a Vietnam War veteran. The commander presented pins to 21 Vietnam War veterans during this VFW ceremony.