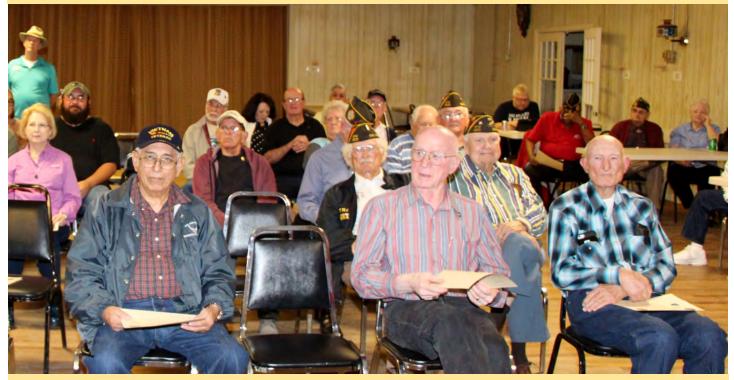

Vietnam War-era veterans are honored at a commemorative ceremony at the VFW Post 1815 hall on November 16, 2015. This is a group photo taken following the presentation of lapel pins and Certificates of Honor.