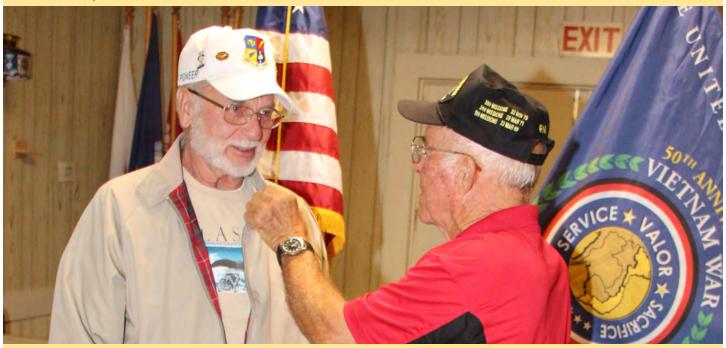

VFW Post 1815 commander, Lt Col (R) John Muckleroy presents a commemorative lapel pin to Vietnam War veteran, Paul Solis.

L-R: Mrs. Solis observes her husband, Vietnam War veteran Paul Solis, being presented an EC-47 ARDF History Exhibit challenge coin by CMSgt (R) Tom Nurre, during the VWC commemorative program at the VFW Hall on November 16, 2015.