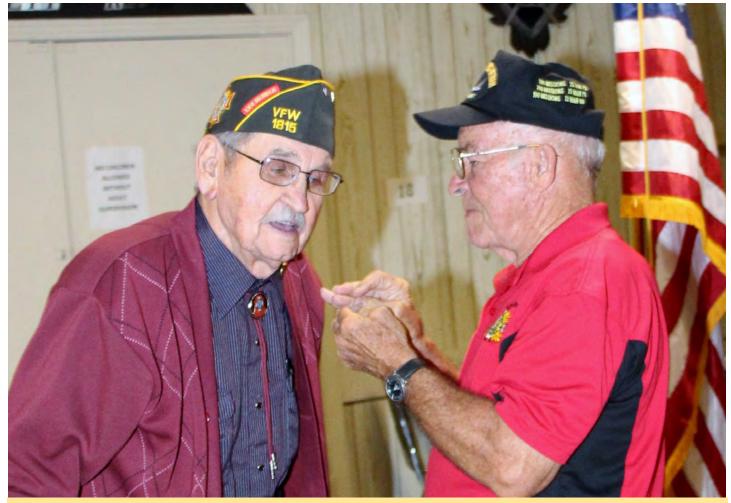

L-R: Vietnam War veteran Cliff Beck is presented a commemorative lapel pin at the VFW Tribute to Veterans ceremony by Post 1815 commander, Lt Col (R) John Muckleroy. Mr. Beck was one of 21 veterans pinned at this event.