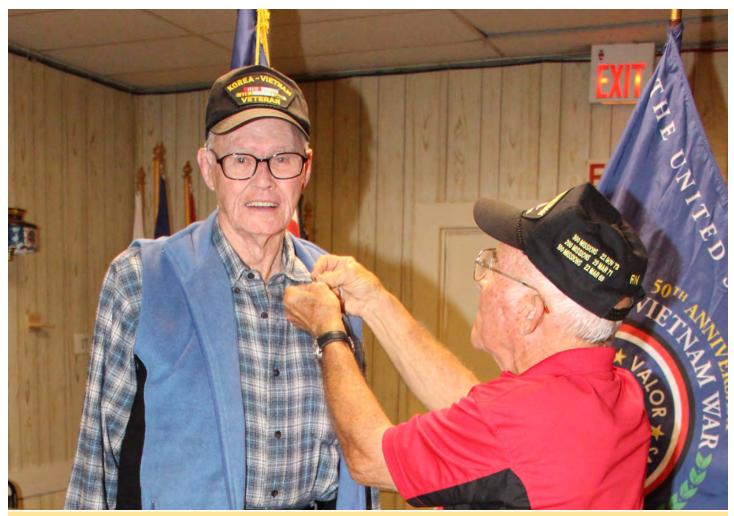

Vietnam War veteran John Shore is being presented the commemorative lapel pin by VFW Post 1815 commander, Lt Col (R) John Muckleroy, at the commemorative ceremony on November 16, 2015.

L-R: CMSgt (R ) JJ Graham, president of the Heritage Chapter - FTVA, congratulates veteran John Shore and presents him the chapter Certificate of Honor recognizing his service during the Vietnam War-era.