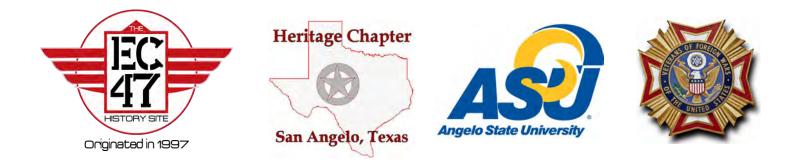

Vietnam War veteran John Shore is being presented the commemorative lapel pin by VFW Post 1815 commander, Lt Col (R) John Muckleroy, at the commemorative ceremony on November 16, 2015.

L-R: CMSgt (R ) JJ Graham, president of the Heritage Chapter - FTVA, congratulates veteran John Shore and presents him the chapter Certificate of Honor recognizing his service during the Vietnam War-era.