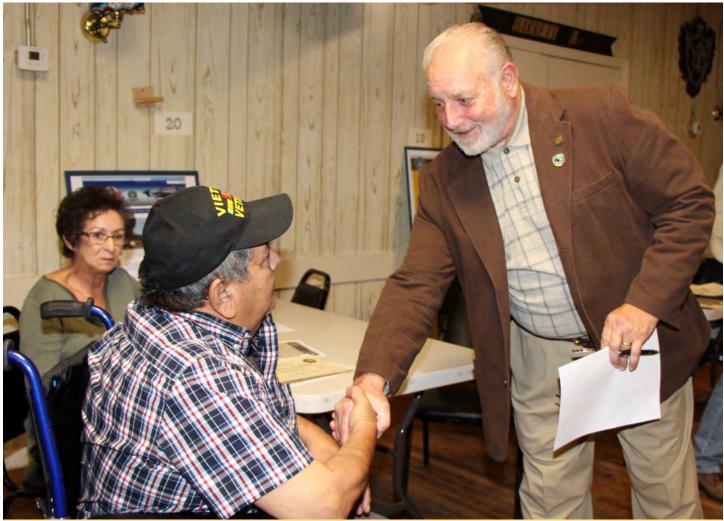

Vietnam War veteran John Shore is being presented the commemorative lapel pin by VFW Post 1815 commander, Lt Col (R) John Muckleroy, at the commemorative ceremony on November 16, 2015.

L-R: CMSgt (R ) JJ Graham, president of the Heritage Chapter - FTVA, congratulates veteran John Shore and presents him the chapter Certificate of Honor recognizing his service during the Vietnam War-era.

VFW Post 1815 commander, Lt Col (R) John Muckleroy presents a commemorative lapel pin to Vietnam War veteran, Paul Solis.

L-R: Mrs. Solis observes her husband, Vietnam War veteran Paul Solis, being presented an EC-47 ARDF History Exhibit challenge coin by CMSgt (R) Tom Nurre, during the VWC commemorative program at the VFW Hall on November 16, 2015.