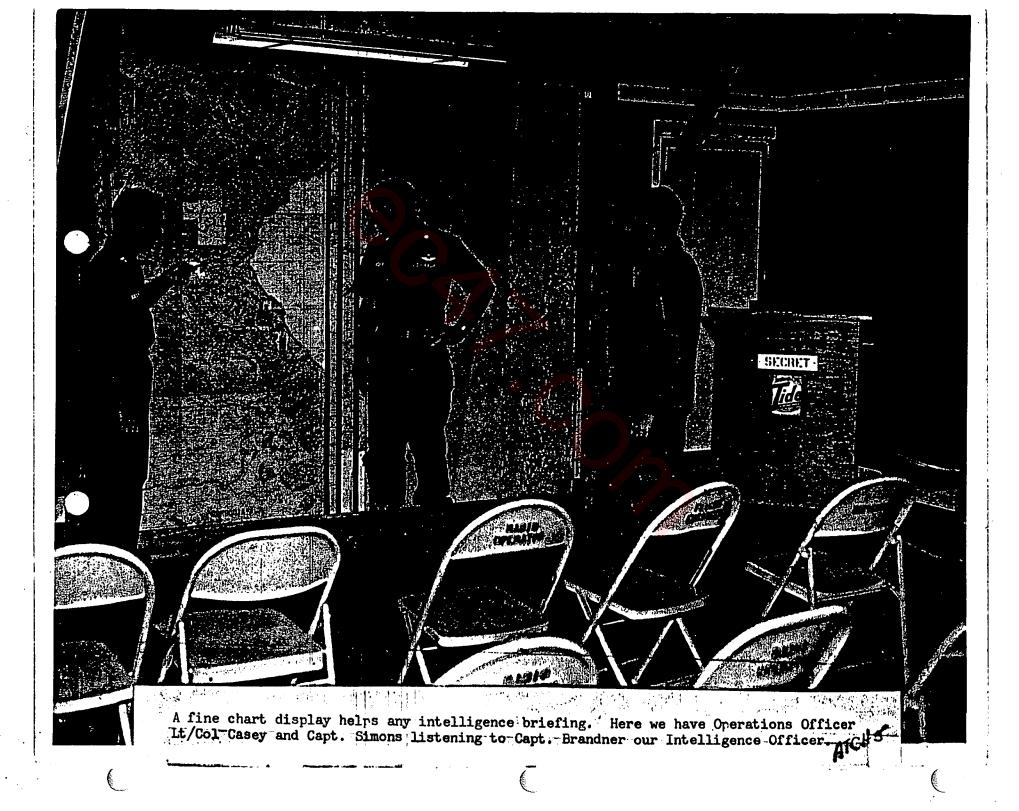

### VII FACILITIES

(U) Improvement of squadron facilities has continued on a selfhelp basis. The squadron briefing room was sound proofed by use of acoustical tile on the ceiling and scrap styrofoam insulation on the walls. The doors were soundproofed and hinges and hasps installed to meet security requirements. Briefing charts were enclosed in a sliding panel case. The briefing room was approved for storage of classified material on 5 Mar 67. Attachments 5 and 6 are photos taken in the luxury of our air-conditioned briefing room.