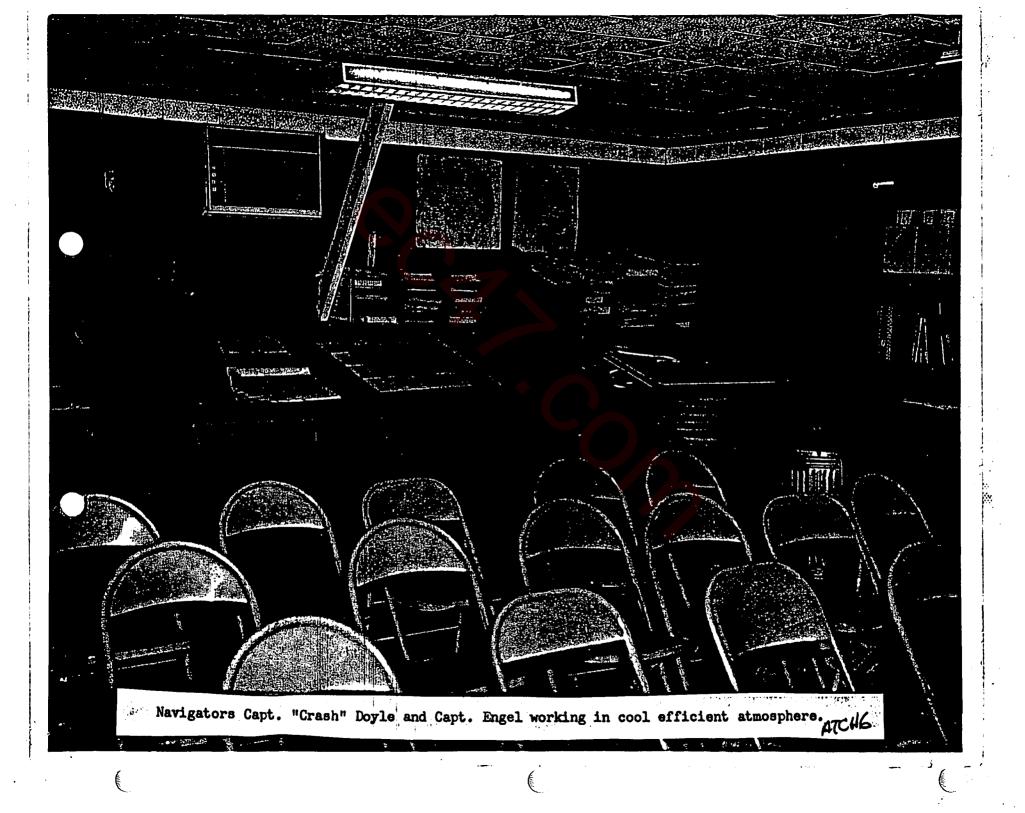

### VII FACILITIES

(U) Improvement of squadron facilities has continued on a selfhelp basis. The squadron briefing room was sound proofed by use of acoustical tile on the ceiling and scrap styrofoam insulation on the walls. The doors were soundproofed and hinges and hasps installed to meet security requirements. Briefing charts were enclosed in a sliding panel case. The briefing room was approved for storage of classified material on 5 Mar 67. Attachments 5 and 6 are photos taken in the luxury of our air-conditioned briefing room.